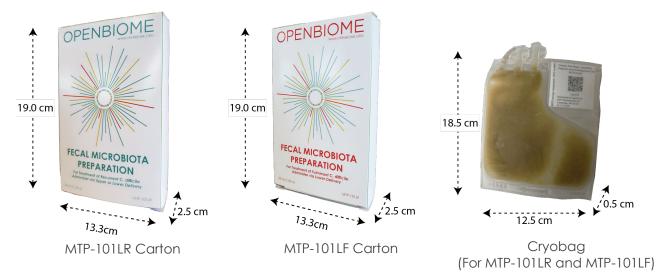

## MTP-101LR and MTP-101LF

35 mL investigational microbiota preparation for delivery under medical supervision

| Box Dimensions                        | 19.0cm x 13.3cm x 2.5cm                                                                                                                                                                                                                                                                                                                                                                                                                                                                                                                                                                                                                                                                                                                                            |
|---------------------------------------|--------------------------------------------------------------------------------------------------------------------------------------------------------------------------------------------------------------------------------------------------------------------------------------------------------------------------------------------------------------------------------------------------------------------------------------------------------------------------------------------------------------------------------------------------------------------------------------------------------------------------------------------------------------------------------------------------------------------------------------------------------------------|
| Cryobag                               | 18.50cm x 12.50cm x 0.50cm                                                                                                                                                                                                                                                                                                                                                                                                                                                                                                                                                                                                                                                                                                                                         |
| Port Diameter                         | 3.5 cm                                                                                                                                                                                                                                                                                                                                                                                                                                                                                                                                                                                                                                                                                                                                                             |
| Volume                                | 35 mL                                                                                                                                                                                                                                                                                                                                                                                                                                                                                                                                                                                                                                                                                                                                                              |
| Packaging                             | 35mL Cryobag                                                                                                                                                                                                                                                                                                                                                                                                                                                                                                                                                                                                                                                                                                                                                       |
| Material Cost                         | \$1695 per unit                                                                                                                                                                                                                                                                                                                                                                                                                                                                                                                                                                                                                                                                                                                                                    |
| Shipping Cost                         | \$150 per shipment with optional additional fees for expedited shipping                                                                                                                                                                                                                                                                                                                                                                                                                                                                                                                                                                                                                                                                                            |
| Delivery                              | Delivered overnight on dry ice by UPS or courier (select locations)                                                                                                                                                                                                                                                                                                                                                                                                                                                                                                                                                                                                                                                                                                |
| Item Number                           | MTP-101LR & MTP-101LF                                                                                                                                                                                                                                                                                                                                                                                                                                                                                                                                                                                                                                                                                                                                              |
|                                       |                                                                                                                                                                                                                                                                                                                                                                                                                                                                                                                                                                                                                                                                                                                                                                    |
| Receiving &<br>Preparation<br>Summary | <ul> <li>May be stored locally for up to 6 months in a standard -20°C laboratory freezer or up to 12 months in a -80°C laboratory freezer.</li> <li>Thaw prior to administration by placing the cryobag in an ice bath for at least 30 minutes or until the treatment becomes liquid.</li> <li>DO NOT THAW AT ROOM TEMPERATURE OR IN A WATER BATH</li> <li>Once thawed, the investigational material is ready for immediate administration. After thawing, material may remain at room temperature for up to 4 hours (or refrigerated/on ice for up to 8 hours).</li> <li>Samples should never be re-frozen. If thawed and not used within 8 hours, the investigational material should be disposed of, as freeze thaw cycles may compromise viability.</li> </ul> |
| Shipping<br>Summary                   | <ul> <li>Buyer will cover the \$150 cost of shipping and handling (S&amp;H) per shipment.</li> <li>Same-day shipping available on orders submitted before 3 PM EST Monday-Thursday. Additional \$50</li> <li>Early-AM Delivery available. 8 AM (standard is 10:30 AM). Additional \$100.</li> </ul>                                                                                                                                                                                                                                                                                                                                                                                                                                                                |
| Safety Features                       | <ul> <li>Temperature monitoring during shipping ensures material remains safely frozen during transit</li> <li>Shatter-resistant packaging.</li> </ul>                                                                                                                                                                                                                                                                                                                                                                                                                                                                                                                                                                                                             |