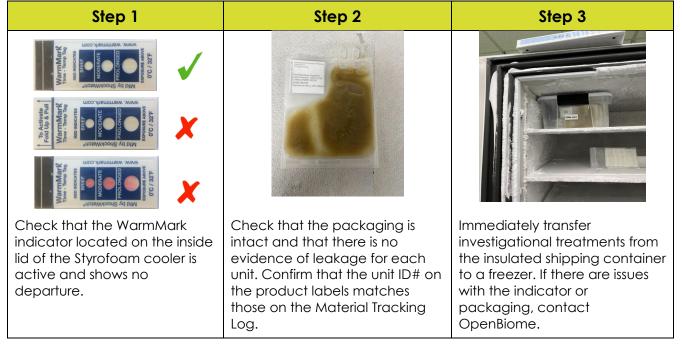

### Investigational Microbiota Preparation Receiving

#### Investigational Microbiota Preparation Storage & Handling

- Each investigational unit is marked with an expiration date of 6 months after shipping, assuming storage in a -20°C freezer.
- Normal temperature fluctuations in freezer temperature of up to 5°C are acceptable. Facilities should use internal site standards to define a temperature excursion, and discard if product has been exposed to a temperature excursion.
- Upon opening, standard protocols for handling biohazardous material should be followed at all times.
- Sterile microbiological technique should be followed when handling investigational material to avoid contamination.
- If investigational treatments need to be destroyed, follow internal protocols for disposal of human stool.

#### **Material Tracking**

- The Material Tracking Log should be kept in a safe place and maintained for all units.
- Fill in the Frozen On Receipt column upon arrival.
- Fill in remaining columns upon use of treatment.
- The Material Tracking Log must be returned to OpenBiome upon use of all units